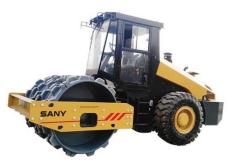

# SANY Road Machinery and Piling

STR140C-8S

SMG200

SSR220AC-8H

SR205

SSR120AC-8