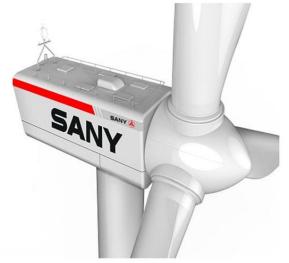

# SANY Port Machinery

SMQG4043S

SRSC4540GC

**Rubber Tyred Gantry Cranes** 

Ship to Shore Container Cranes

Turbines to 2.5MW