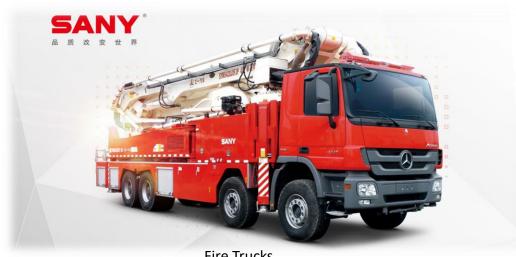

## Other SANY Equipment

Fire Trucks

SYDQ70Y-500 Hydraulic Drive

SIR100 Roughneck

SRT95C

Fracturing Truck