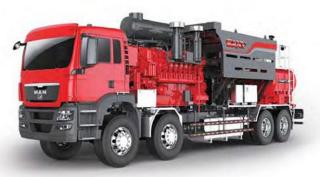

## Other SANY Equipment

Fire Trucks

SYDQ70Y-500 Hydraulic Drive

SIR100 Roughneck

SRT95C

Fracturing Truck