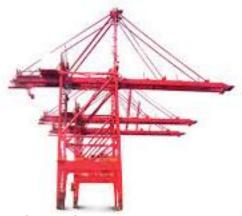

# SANY Port Machinery

SMQG4043S

SRSC4540GC

**Rubber Tyred Gantry Cranes** 

Ship to Shore Container Cranes

Turbines to 2.5MW