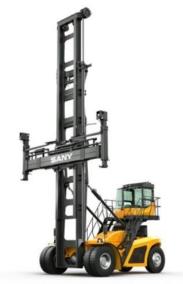

# SANY Port Machinery

SMQG4043S

SRSC4540GC

**Rubber Tyred Gantry Cranes** 

Ship to Shore Container Cranes

Turbines to 2.5MW