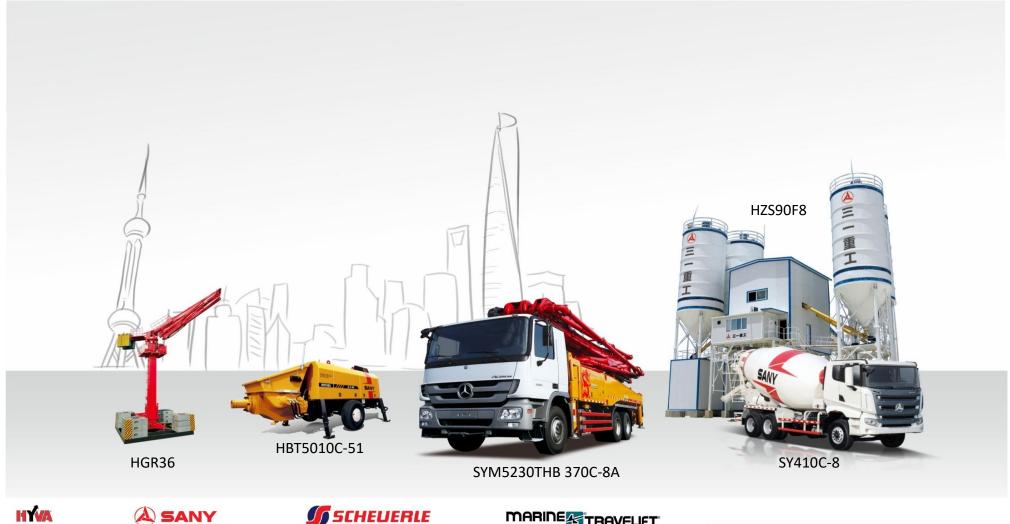

Specialised tooling, Boom Dent repairing, Jib repairs by qualified welders
- Service provider for all makes and models
- Storage
- Hire of cranes whilst yours is off the road, subject to availablity
- Reduced price maintenance agreements
- Fixed price servicing options
- Draw on synergies consolidating contractor visits to site Cranes, Excavators,
  VLC'c, Graders
- Ronco Service 24/7 support









### **SANY Cranes**



SCC800A

SCC6500A

ISUZU







**BENZ MOTORS** 



**REXROTH** 









SCR350C Available



SRC1200C



STC600S





**KESSLER** 



SAC2500S



## **SANY Excavators**















SY215C Long Reach



SW405K







SY750H



STR30C-8

# SANY Road Machinery and Piling



STR140C-8S



SMG200





SSR220AC-8H



SR205



SSR120AC-8









### **SANY Concrete**













SDCY80K7GC



# SANY Port Machinery







SMQG4043S



SRSC4540GC



**Rubber Tyred Gantry Cranes** 







Ship to Shore Container Cranes











Turbines to 2.5MW



## Other SANY Equipment



Fire Trucks







SYDQ70Y-500 Hydraulic Drive



SIR100 Roughneck



SRT95C



Fracturing Truck









# Hyva Equipment













### Scheuerle





















### Ronco Engineering



Ronco Design and Engineering services are capable of solving your lifting equipment problems. Utilising the services of our in-house engineer who has over 30 years of experience professionally designing cranes and elevated work platforms to suit the individual requirements of our customers.

We have custom designed cranes as both one off applications as well as manufactured a small fleet of a