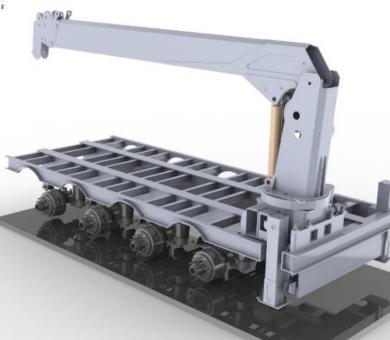

## Ronco Engineering

Rail Maintenance Platform

Ronco R6000 Crane

**Special Request Corner Mount Crane** 

Construction Equipment & Engineering