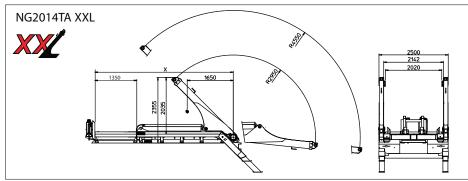

#### **NG2014TA**

14Tonnes LiftArms Retracted

9.3Tonnes LiftArms Extended

X = 4820mm Frame Length

Equip Weight 3100 KG

To suit 15 - 22.5Tonnes GVM