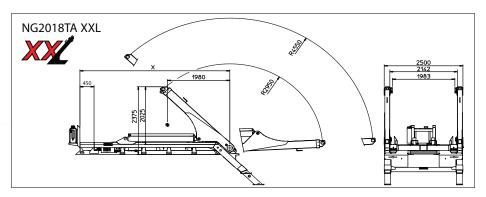

#### NG2018TA

18Tonnes LiftArms Retracted

11.6Tonnes LiftArms Extended

X = 4770mm Frame Length

Equip Weight 3650 KG

To suit 22.5 - 27.5Tonnes GVM

(08) 9459 6212 / 1800CRANES

**0436 307 679** 