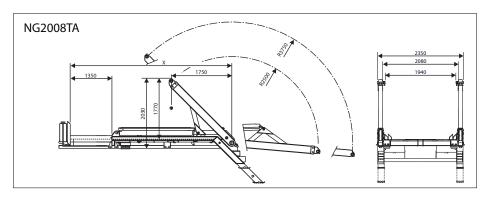

#### **NG2008TA**

8Tonnes LiftArms Retracted

4.3Tonnes LiftArms Extended

X = 4820 mm Frame Length

Equip Weight 2450 KG

To suit 10 - 15Tonnes GVM