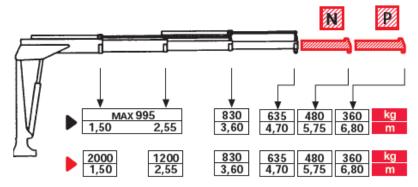

| Stock Number             | RUC1177  | Maximum Rated Capacity  | 2.96 t/m |
|--------------------------|----------|-------------------------|----------|
| Manufacturer             | Fassi    | Model                   | M30A13   |
| Date of Manufacture      | 2013     | KM's                    | NA       |
| Operating Hours – Upper  | NA       | Operating Hours – Lower | NA       |
| Boom Length              | 4.7m     | Fly Length              | NA       |
| Included Hook Capacities | 3t       | Major Inspection        | NA       |
| Green Sticker Expiry     | NA       | Road Rego Expiry        | NA       |
| Availability             | Ex-Stock | Price (AUD, + GST)      | \$6,200  |