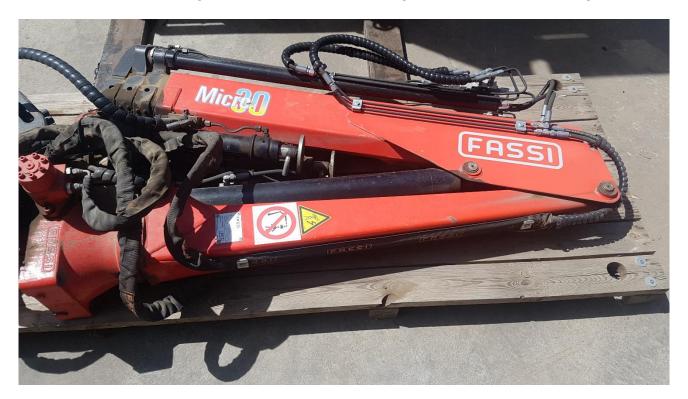

| Stock Number             | RUC1177  | Maximum Rated Capacity  | 2.96 t/m |
|--------------------------|----------|-------------------------|----------|
| Manufacturer             | Fassi    | Model                   | M30A13   |
| Date of Manufacture      | 2013     | KM's                    | NA       |
| Operating Hours – Upper  | NA       | Operating Hours – Lower | NA       |
| Boom Length              | 4.7m     | Fly Length              | NA       |
| Included Hook Capacities | 3t       | Major Inspection        | NA       |
| Green Sticker Expiry     | NA       | Road Rego Expiry        | NA       |
| Availability             | Ex-Stock | Price (AUD, + GST)      | \$6,200  |

Used Stock – Crane traded in for a crane with greater reach to suit clients work practices.

Lightly used and in good condition. Utilised for loading sign posts, wacka packa's and similar onto truck for