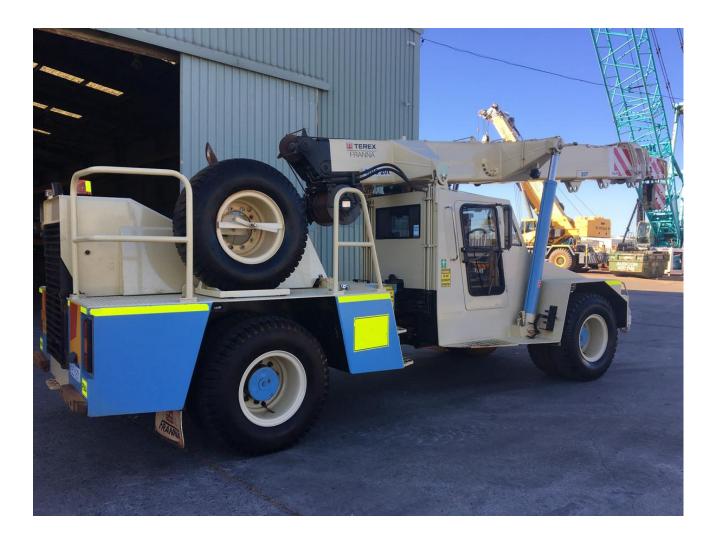

33 Valencia Way Maddington W.A. 6109 (08) 9459 6212 - 1800 CRANES Email: ronco@ronco.com.au Web: www.ronco.com.au

| Stock Number             | RUC1161          | Maximum Rated Capacity  | 20t      |
|--------------------------|------------------|-------------------------|----------|
| Manufacturer             | Franna           | Model                   | AT20     |
| Date of Manufacture      | 2007             | KM's                    | 170,000  |
| Operating Hours – Upper  | NA               | Operating Hours – Lower | 15,500   |
| Boom Length              | STD              | Fly Length              | NA       |
| Included Hook Capacities | STD              | Major Inspection        | Due 2017 |
| Green Sticker Expiry     | ТВС              | Road Rego Expiry        | ТВС      |
| Availability             | Ex Stock – Ronco | Price (AUD, + GST)      | \$95,000 |

Very good condition, Mercedes Engine with Allison Transmission. Heavy Duty Roof Mounted Air conditioner. Lever Controls. Spreader bar. Spare tyre and bracket. Outstanding service history.

FACTORY TRAINED TECHNICIANS AND PARTS FOR THE FOLLOWING BRANDS HYACRANE HYALIFT HYAPRESS AMCO VEBA S SCHEUERLE KKAMAG NILOLAS MARINE TRAVELIET New & Used Crane/EWP Sales - Design & Engineering Services - Major Inspections/Overhauls - Lattice/Hyd Boom Repairs General Servicing - Repairs & Maintenance - Spare Parts Procurement